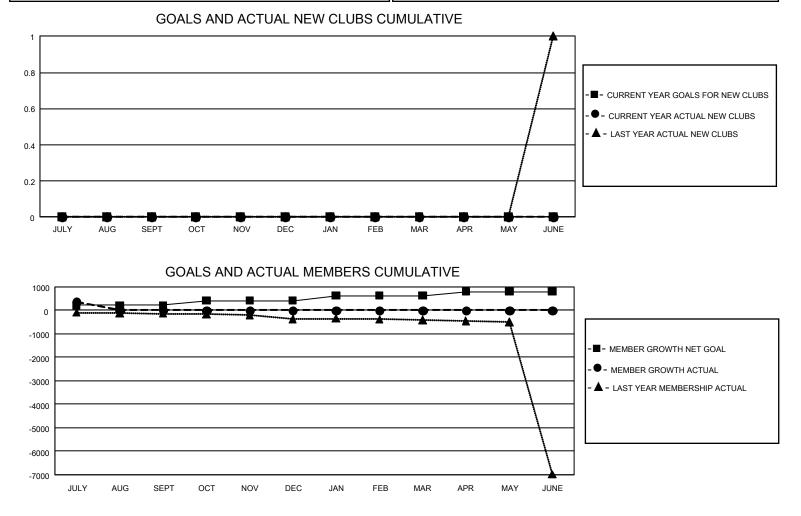

## GAT Constitutional Area 5 - China

REPORT DOES NOT INCLUDE CLUBS IN UNDISTRICTED AREAS.

| Clubs                 |               |           |               | Members               |                        |                         |                                                    |  |  |
|-----------------------|---------------|-----------|---------------|-----------------------|------------------------|-------------------------|----------------------------------------------------|--|--|
| RESULTS FOR 2020-2021 |               |           |               | RESULTS FOR 2020-2021 |                        |                         |                                                    |  |  |
| QUARTER               | NEW CLUB GOAL | NEW CLUBS | DROPPED CLUBS | QUARTER               | BER GROWTH NET<br>GOAL | MEMBER GROWTH<br>ACTUAL | DROPPED<br>MEMBERS ACTUAL<br>(including transfers) |  |  |
| JULY/AUG/SEPT         | 0             | 0         | 0             | JULY/AUG/SEPT         | 220                    | 855                     | 337                                                |  |  |
| OCT/NOV/DEC           | 0             | 0         | 0             | OCT/NOV/DEC           | 200                    | 0                       | 0                                                  |  |  |
| JAN/FEB/MAR           | 0             | 0         | 0             | JAN/FEB/MAR           | 210                    | 0                       | 0                                                  |  |  |
| APR/MAY/JUNE          | 0             | 0         | 0             | APR/MAY/JUNE          | 170                    | 0                       | 0                                                  |  |  |